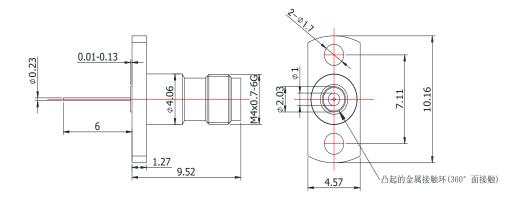

## 1.0-KFD1407

\*Dimensions are in mm

| Configuration                        |                          |
|--------------------------------------|--------------------------|
| Connector 1 Type                     | 1.0mm Female             |
| Connector 1 Impedance                | 50 Ohms                  |
| Connector 1 Polarity                 | Standard                 |
| Body Style                           | Straight                 |
| Connector Mount Method               | 2 Hole Flange            |
| Connector 2 Interface Type           | Pin                      |
| Attachment Method                    | Contact                  |
| Insertion Loss (dB) Return loss/VSWR | ≤ 0.05 xSqt.(f_Ghz) 1.25 |
| Materials Information                |                          |
| vateriais Illiorillation             |                          |
| Centre Contact                       | CuBe Gold Plated         |
| Outer Contact                        | Stainless Steel          |
| Body                                 | Stainless Steel          |
| Dielectric                           | PEI                      |
| <b>Environmental Data</b>            |                          |
| Temperature Range                    | -40°C to +165°C          |
| 2011/65/EU(RoHS)                     | Compliant                |